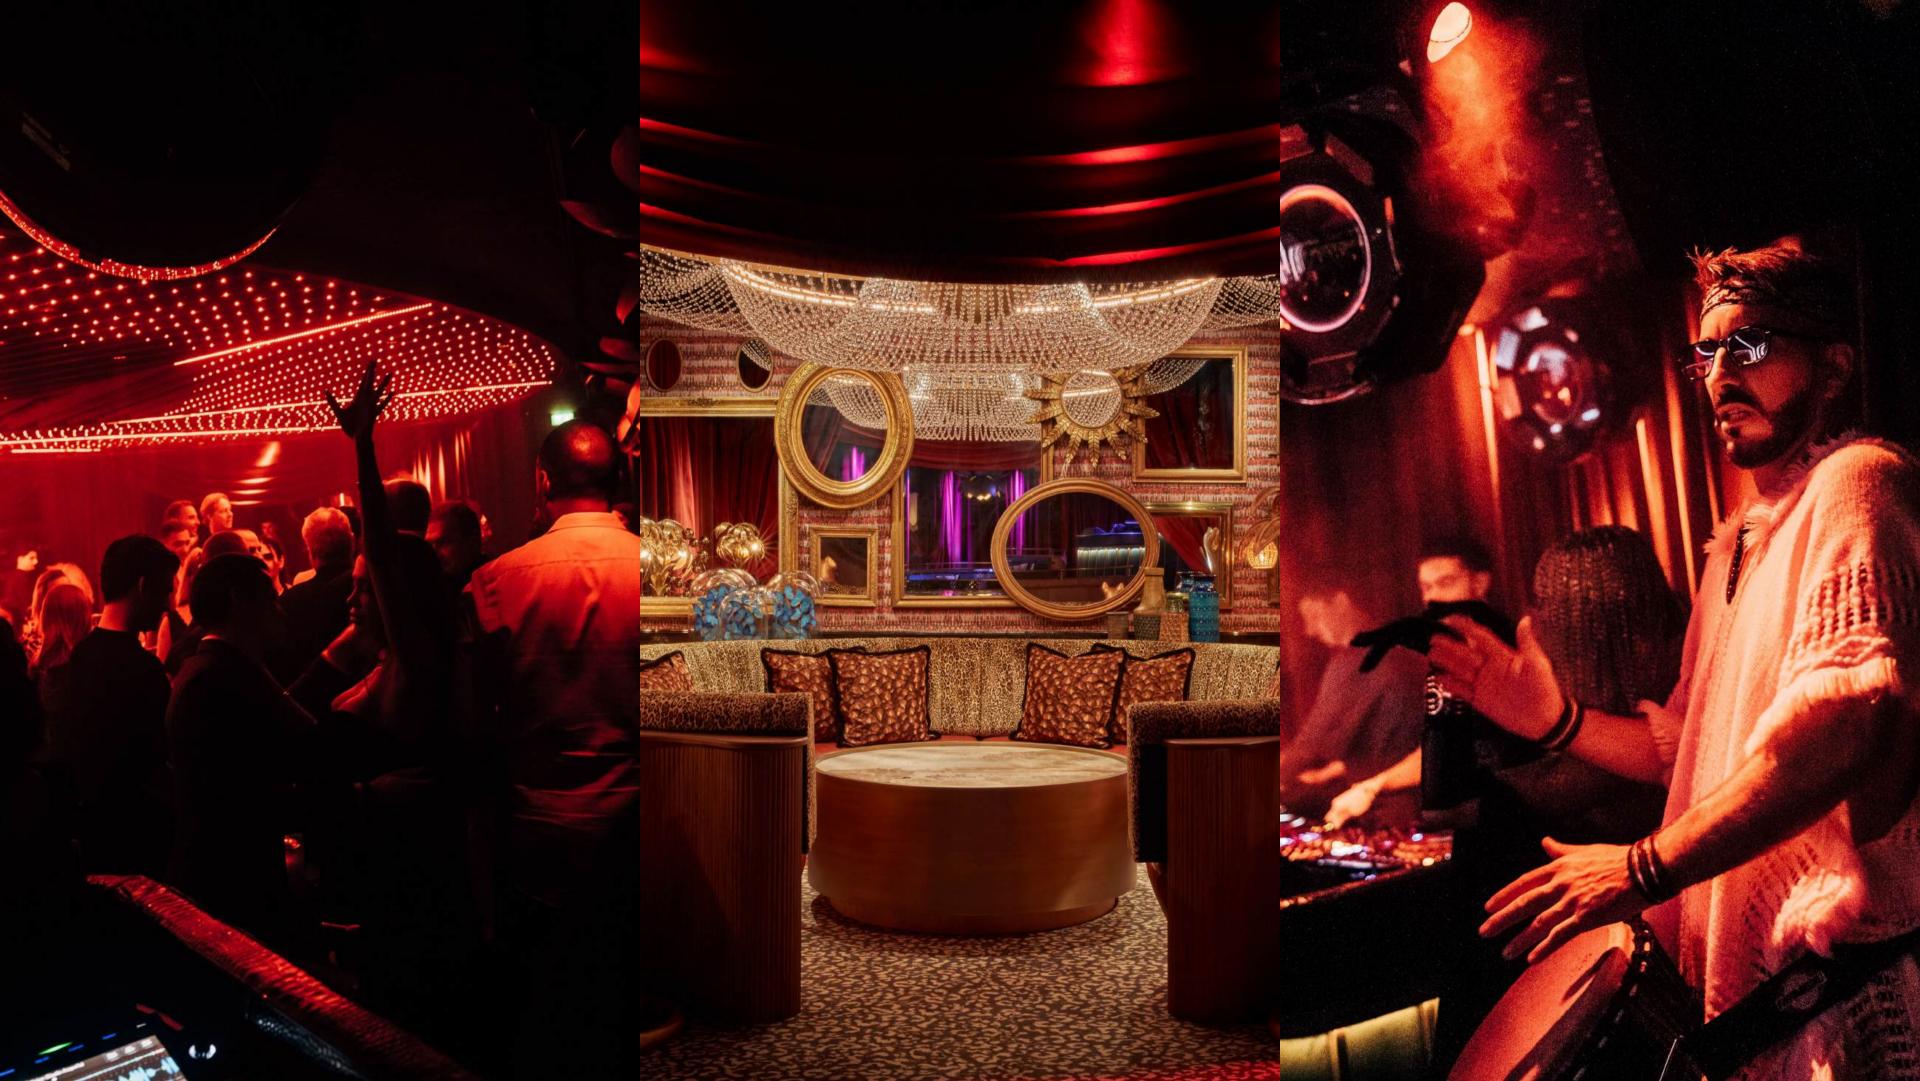

## THE DARK SIDE OF THE JUNGLE

PLACE DU CASINO, 98000, MONACO WWW.SELVA-CLUB.COM | @SELVAMONTECARLO

Beneath Amazónico, Selva awakens; a seductive underworld where the jungle grows darker, the beats drop deeper.

This Grand Prix weekend, nights at Selva will take a decadent twist. Open from midnight until 5 AM, lose yourself in the shadows as resident and international guest DJs ignite the night with electrifying sets.

Limited standing tickets are available, and exclusive table reservations offer an elevated experience with prestige Champagne, luxury bottle service, and exotic, handcrafted cocktails.

Every evening at Selva is a celebration of speed, seduction, and spectacle: refined, provocative, and unforgettable.