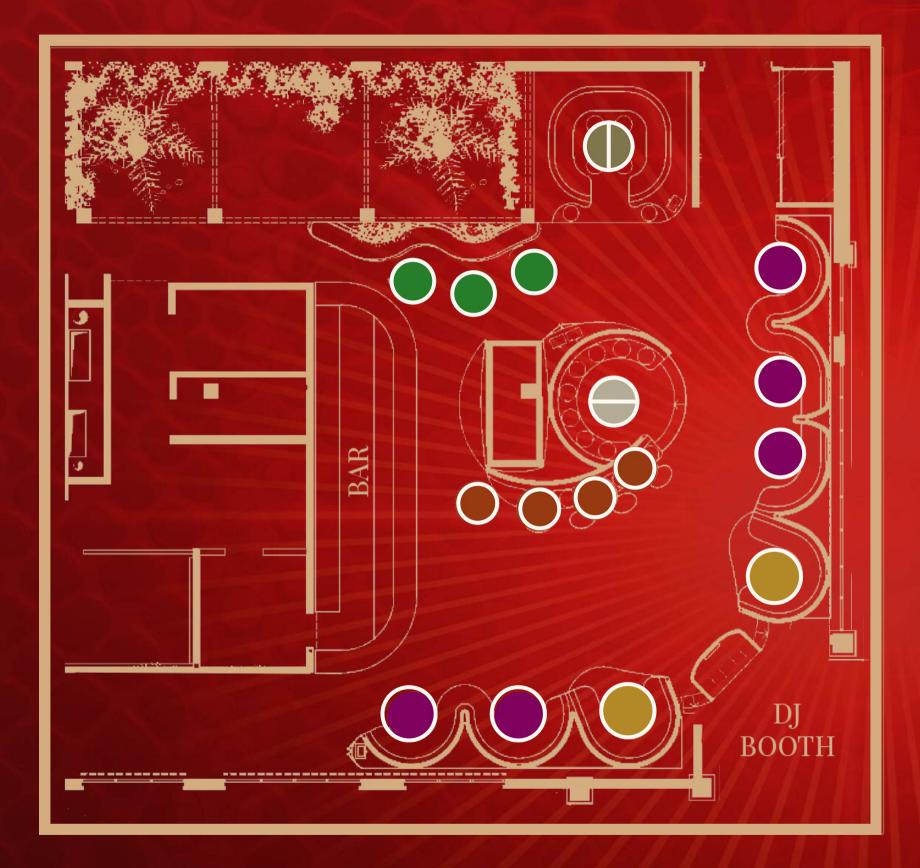

remyen AARØN

Jungle Booth | 12 guests | from 6,000€ minimum spend

Central Booth | 10 guests | from 8,000€ minimum spend

Side DJ Table | 10 guests | from 10,000€ minimum spend

Corner Booth | 8 guests | from 4,000€ minimum spend

Central Table | 6 people | from 2,000€ minimum spend

Private Corner Table | 4 people | from 1,500€ minimum spend

## TABLE PRICING

| TABLES             | THU 22 MAY                              | FRI 23 MAY                               | SAT 23 MAY                               | SUN 25 MAY                               |
|--------------------|-----------------------------------------|------------------------------------------|------------------------------------------|------------------------------------------|
| JUNGLE BOOTH       | <b>6,000 €</b><br>(Full booth 12,000 €) | <b>8,000 €</b><br>(Full booth 16,000 €)  | <b>12,000 €</b><br>(Full booth 24,000 €) | <b>10,000 €</b><br>(Full booth 20,000 €) |
| CENTRAL BOOTH      | <b>8,000 €</b><br>(Full booth 16,000 €) | <b>10,000 €</b><br>(Full booth 20,000 €) | <b>15,000 €</b><br>(Full booth 30,000 €) | <b>12,000 €</b><br>(Full booth 24,000 €) |
| SIDE DJ TABLE      | 10,000 €                                | 12,000 €                                 | 20,000€                                  | 15,000 €                                 |
| CORNER BOOTH       | 4,000 €                                 | 6,000 €                                  | 10,000 €                                 | 8,000€                                   |
| CENTRAL TABLE      | 2,000 €                                 | 5,000€                                   | 7,000 €                                  | 6,000 €                                  |
| VATE CORNER TABLES | 1,500 €                                 | 3,000 €                                  | 5,000 €                                  | 4,000 €                                  |